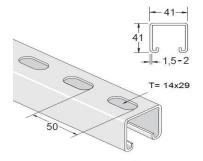

# **Product Details**

Galvanized Cable tray support Channels specifically designed as support systems for electrical Cable installations. The parts can be attached to existing steelwork or concrete, or directly to walls, ceilings & floors.

# **Dimensions**

CH-Tray 21x41: Material: Galvanized Steel Size: 21x41mm Thickness: 1.25mm, 1.5mm or 2mm Length: 6M Standard or as customer question. Hole 14x29mm Pitch:50mm

CH-Tray 41x41: Material: Galvanized Steel Size: 41x41mm Thickness: 1.25mm, 1.5mm or 2mm Length: 6M Standard or as customer question Hole: 14x29mm Pitch: 50mm