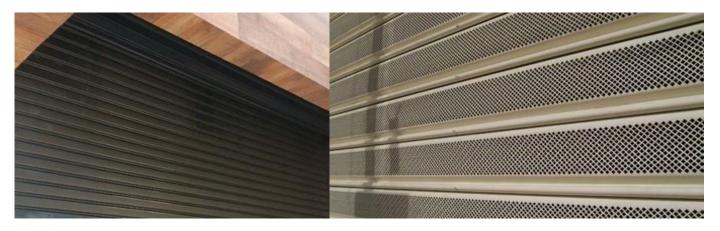

# **Metal Garage Door**

Metal Garage door is the perfect solution for your garage, Thanks to its light weight, flexibility and its cheap Price. Its made from steel slaps in different shapes and size according to customer needs.

Square shape Pipe Mech

Wave Shape Pipe Mech

Steel slats, width 8cm or 10cm

Steel Slats, Micro perforation diagonal shape