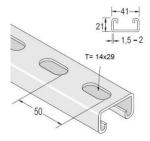

# **Product Details**

Galvanized Cable tray support Channels specifically designed as support systems for electrical Cable installations. The parts can be attached to existing steelwork or concrete, or directly to walls, ceilings & floors.

# **Dimensions**

CH-Tray 21x41: Material: Galvanized Steel Size: 21x41mm Thickness: 1.25mm, 1.5mm or 2mm Length: 6M Standard or as customer question. Hole 14x29mm Pitch:50mm

CH-Tray 41x41: Material: Galvanized Steel Size: 41x41mm Thickness: 1.25mm, 1.5mm or 2mm Length: 6M Standard or as customer question Hole: 14x29mm Pitch: 50mm