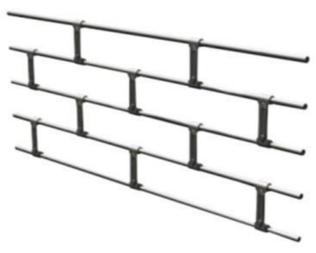

# **Metal Garage Door**

Metal Garage door is the perfect solution for your garage, Thanks to its light weight, flexibility and its cheap Price. Its made from steel slaps in different shapes and size according to customer needs.

Square shape Pipe Mech

Wave Shape Pipe Mech

Steel slats, width 8cm or 10cm

Steel Slats, Micro perforation diagonal shape