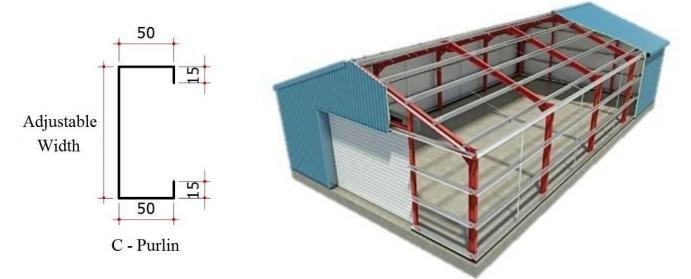

# **C-Purlin**

C-Purlin is a bridging solution for hangars roofing panels , Its one of the best solution thanks to its efficiency, cost, easy to install and last for a long period of time without maintenance.

# :Available sizes

| Width Size | Possible Thickness | Weight, KG/LM     |
|------------|--------------------|-------------------|
| 10 cm      | 1 up to 1.8mm      | 1.7kg up to 3kg   |
| 12 cm      | 1 up to 1.8mm      | 1.9kg up to 3.4kg |
| 14 cm      | 1.5 up to 2.5mm    | 3kg up to 5kg     |
| 16 cm      | 1.5 up to 2.5mm    | 3.3kg up to 5.5kg |
| 20 cm      | 1.5 up to 2.5mm    | 3.9kg up to 6.5kg |
| 30 cm      | 1.5 up to 2.5mm    | 5kg up to 8.5kg   |
| 40 cm      | 1.5 up to 2.5mm    | 6kg up to 10kg    |