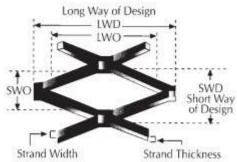

LWD – Long Way of Design SWD – Short Way of Desig. LWO – Long Way of Opening. SWO – Short Way of Opening Strand Width – Shearing Distance Strand Thickness – Plate Thickness Gauge

| Item             | Plate         | LWD | SWD  | LWO | SWO | SW  | ST  | KG/<br>m2 | % Open |
|------------------|---------------|-----|------|-----|-----|-----|-----|-----------|--------|
| 3015-1.5-P2      | 1.5x1000x2000 | 40  | 16.5 | 35  | 15  | 2   | 1.5 | 4.5       | 73%    |
| 1.5-3015-P7      | 1.5x1000x2000 | 40  | 16.5 | 35  | 15  | 6   | 1.5 | 7         | 60%    |
| 1.8-6030-P2.5    | 1.8x1000x2000 | 68  | 32   | 60  | 30  | 2.5 | 1.8 | 4         | 82%    |
| 1.8-6030-P7      | 1.8x1000x2000 | 68  | 32   | 60  | 30  | 7   | 1.8 | 10        | 65%    |
| 1.8-6030-P2.5(2) | 1.8x1250x2500 | 68  | 32   | 60  | 30  | 2.5 | 1.8 | 4         | 82%    |
| 1.8-6030-P7(2)   | 1.8x1250x2500 | 68  | 32   | 60  | 30  | 7   | 1.8 | 4         | 65%    |