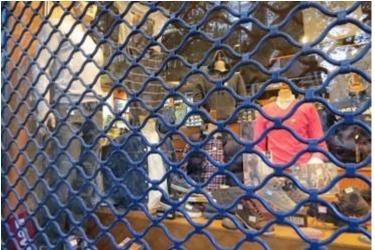

# **Metal Garage Door**

Metal Garage door is the perfect solution for your garage, Thanks to its light weight, flexibility and its cheap Price. Its made from steel slaps in different shapes and size according to customer needs.

Square shape Pipe Mech

Wave Shape Pipe Mech

Steel slats, width 8cm or 10cm

Steel Slats, Micro perforation diagonal shape