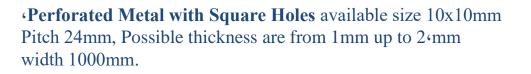

Possible thickness are from 1 mm up to 1.5mm width 1000mm.

Perforated Metal Oval Holes available size 8x32mm

| C |   | 3 | ĉ |    |   | 5 |
|---|---|---|---|----|---|---|
| , | ĸ | - | 2 | 2  | C |   |
| - | Ŕ |   | - | 5  | e |   |
| C |   | 3 | C |    | - | 2 |
|   | ж | _ |   | 28 | C |   |