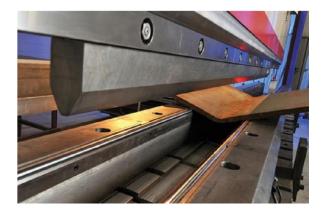

# **Metal Services**

There are several type of services available:

- 1. Shearing Sheets, our shearing machine power can cut plates up to 16mm thickness and up to 4meter width.
- 2. **Bending Sheets**, our bending machine power can bend plates and bars up to 12mm thickness and up to 4 meter width.
- 3. **Slitting coils,** our slitting line power can slit up to 5mm thickness and up to 1.5 meter width.
- 4. **Cut to length,** our cut to length machine power can cut up to 3mm thickness and 1.25 meter width.
- 5. Lathe services, all type of lathing, abrasive and drilling services.
- 6. **Saw cutting,** Cutting all types of steel bars shapes.