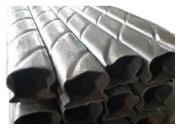

# **Spiral Tube Decorative Pipes**

#### **Product Details**

Decorative Spiral Tubes can be made from carbon Steel, Stainless Steel Brass and aluminum. It is used for interior and exterior decoration design and also for steel hand rail

#### Dimensions

| <u>Width</u> | <b>Thickness</b> | Standard length |
|--------------|------------------|-----------------|
| 30mm         | or 2.5mm 2       | Meter 6         |
| 40mm         | or 2.5mm 2       | Meter 6         |
| 50mm         | or 2.5mm 2       | Meter 6         |
| 60mm         | or 2.5mm 2       | Meter 6         |
| 70mm         | or 2.5mm 2       | Meter 6         |
|              |                  |                 |