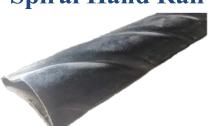

# **Spiral Tube Decorative Pipes**

#### **Product Details**

Decorative Spiral Tubes can be made from carbon Steel, Stainless Steel Brass and aluminum. It is used for interior and exterior decoration design and also for steel hand rail

# **Special Hand Rail**

| <u>Diameter</u> | <b>Thickness</b> | Standard length |
|-----------------|------------------|-----------------|
| 60mm            | 2 or 2.5mm       | 6 Meters        |

Attar Steel Co