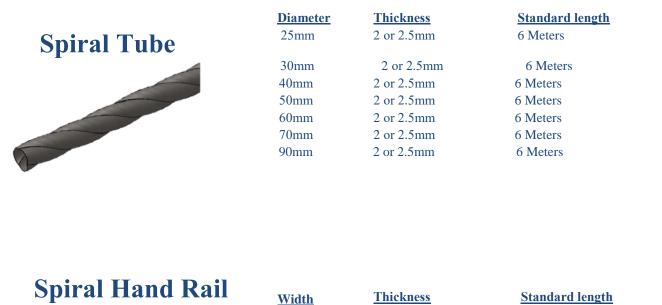

# **Spiral Tube Decorative Pipes**

#### **Product Details**

Decorative Spiral Tubes can be made from carbon Steel, Stainless Steel Brass and aluminum. It is used for interior and exterior decoration design and also for steel hand rail

#### Dimensions

| <u>Width</u> | <b>Thickness</b> | Standard length |
|--------------|------------------|-----------------|
| 30mm         | or 2.5mm 2       | Meter 6         |
| 40mm         | or 2.5mm 2       | Meter 6         |
| 50mm         | or 2.5mm 2       | Meter 6         |
| 60mm         | or 2.5mm 2       | Meter 6         |
| 70mm         | or 2.5mm 2       | Meter 6         |
|              |                  |                 |