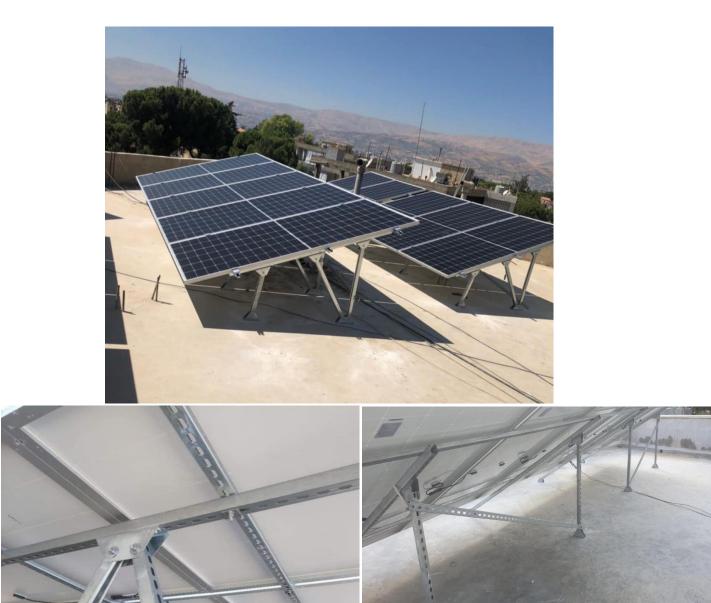

# **Solar System Steel Structure**

Solar panels are fixed in an empty space directly to a steel structure. Our design is flexible, it's possible to assemble and then dissemble it, and it can be fixed on hangar or building floor.

There are two types of assembly, one in row and double in row assembly, the structure is designed as a group of identical element assembled together like a puzzle to form the structure.