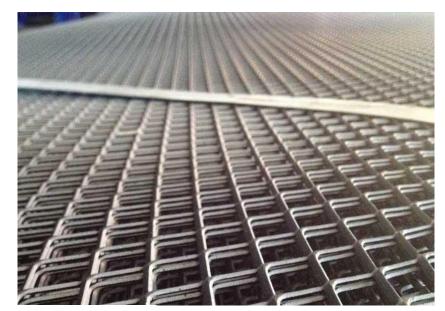

# **Expanded metal Mesh**

Expanded metal is one of the world's most used solutions for a wide variety of applications. due to their advantages of improved strength, reduced weight, and minimizing costs.

LWD – Long Way of Design SWD – Short Way of Desig. LWO – Long Way of Opening. SWO – Short Way of Opening Strand Width – Shearing Distance Strand Thickness – Plate Thickness Gauge

| Item             | Plate         | LWD | SWD  | LWO | SWO | SW  | ST  | KG/<br>m2 | % Open |
|------------------|---------------|-----|------|-----|-----|-----|-----|-----------|--------|
| 3015-1.5-P2      | 1.5x1000x2000 | 40  | 16.5 | 35  | 15  | 2   | 1.5 | 4.5       | 73%    |
| 1.5-3015-P7      | 1.5x1000x2000 | 40  | 16.5 | 35  | 15  | 6   | 1.5 | 7         | 60%    |
| 1.8-6030-P2.5    | 1.8x1000x2000 | 68  | 32   | 60  | 30  | 2.5 | 1.8 | 4         | 82%    |
| 1.8-6030-P7      | 1.8x1000x2000 | 68  | 32   | 60  | 30  | 7   | 1.8 | 10        | 65%    |
| 1.8-6030-P2.5(2) | 1.8x1250x2500 | 68  | 32   | 60  | 30  | 2.5 | 1.8 | 4         | 82%    |
| 1.8-6030-P7(2)   | 1.8x1250x2500 | 68  | 32   | 60  | 30  | 7   | 1.8 | 4         | 65%    |

#### Notes:

All Items Can be Manufactured as Plates or coils, Thickness varies from 1mm up to 2.7mm.

All Table Weight are approximate.

All Open area % are Approximate.