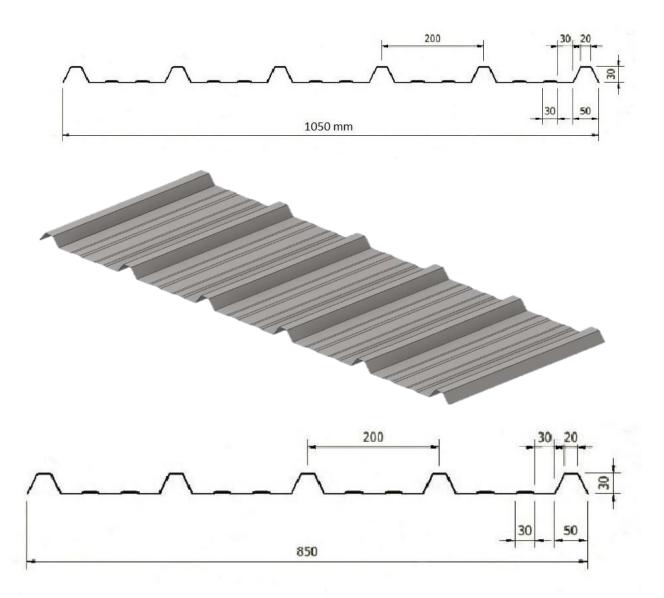

# **Corrugated Sheets**

Corrugated sheets is used as hangars roofing and wall cover panels, Its one of the best solution thanks to its efficiency, cost, easy to install and last for a long period of time without maintenance .

Corrugated sheets available in two different width 85cm and 105 cm and can be made from galvanized orprepainted coils with thickness varied from 0.3mm up to 1mm.

Length is adjustable and according to customer request.